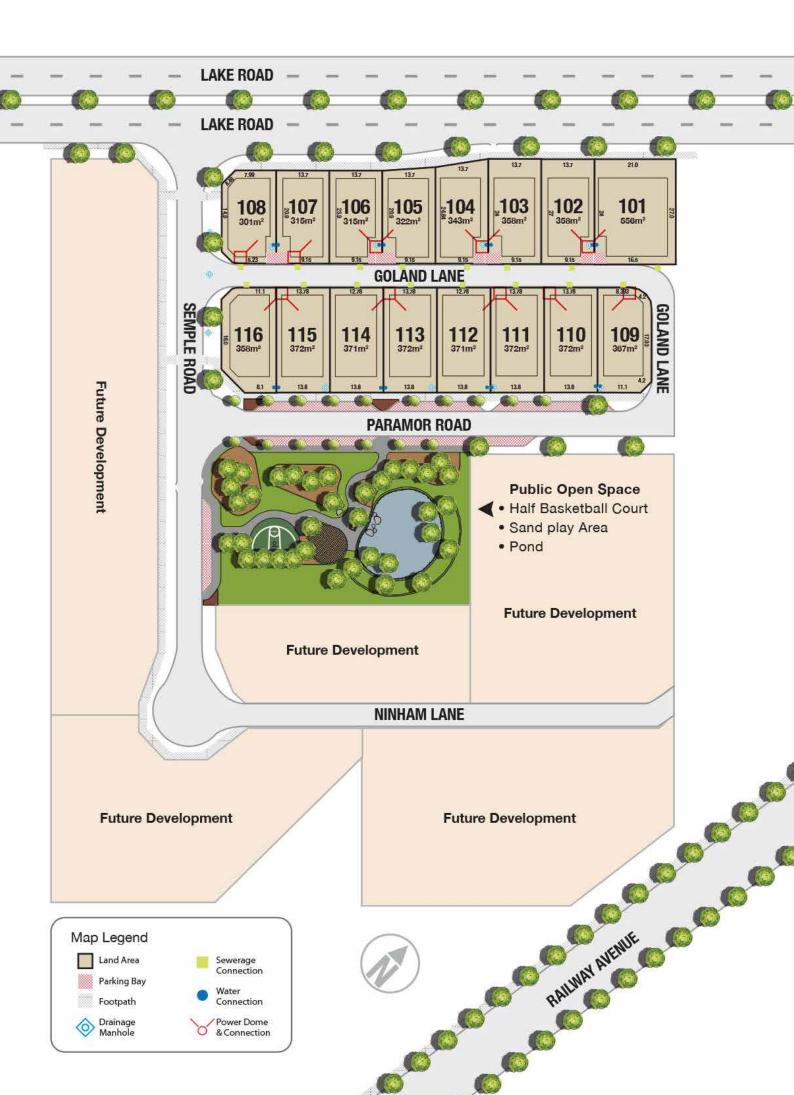

Exclusive Agent:

HILLS | PARKLAND | LAKE

16 Lots of Green Title Blocks Home and Land Packages 301sqm - 556sqm

"A space to build your own storey." 

With sizes ranging from 301 sqm to 556 sqm, this fenced private estate is surrounded by a lush green view of the hills and a lake close by.

## An exclusive neighbourhood of only 16 plots of green title land.

- · Nearby amenities include shops, cafes, restaurants
- Close to high employment locations of Canningvale, Maddington, industrial area and Perth Airport
- Armadale Health Service 5km away
- Champion Lakes 55-acres with walkways for walking running & cycling. It is also one of the venues for international events i.e rowing and triathlon