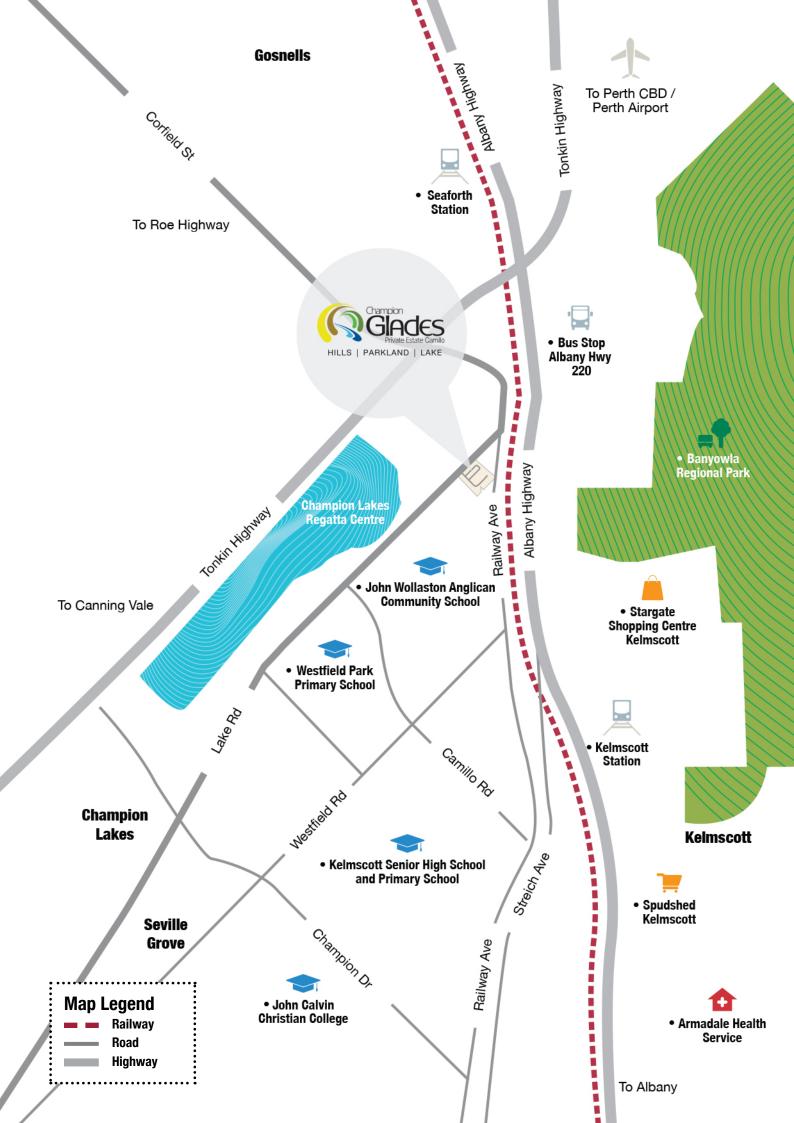

## Suburban lifestyle with the added modern accessibility.

- Just a 30-min drive to Perth CBD via Tonkin and Albany highways
- Close to train station / bus stops
- Close to Tonkin and Albany Highways
- Within the vicinity of the Champion Lakes Regatta Centre and Banyowla Regional Park
- · Close to schools, shops and community facilities
- Neighbouring suburbs include Gosnells, Kelmscott, Seville Grove

## An exclusive neighbourhood of only 16 plots of green title land.

- · Nearby amenities include shops, cafes, restaurants
- Close to high employment locations of Canningvale, Maddington, industrial area and Perth Airport
- Armadale Health Service 5km away
- Champion Lakes 55-acres with walkways for walking running & cycling. It is also one of the venues for international events i.e rowing and triathlon